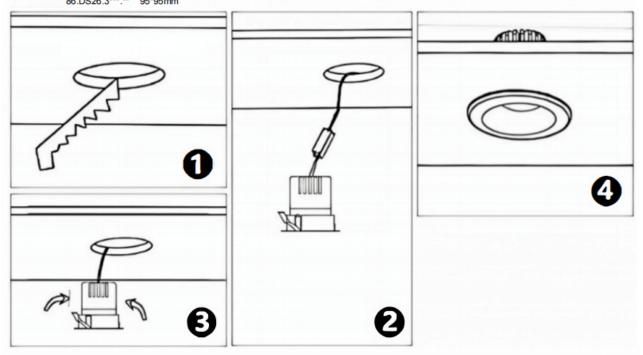

## Cut out in the right size

86.D025.0\*\*\*.\*\* 75mm 86.D025.1\*\*\*.\*\* 75mm 86.D025.2\*\*\*.\*\* 85mm 86.D025.3\*\*\*.\*\* 95mm 86.DS25.1\*\*\*.\*\* 75mm 86.DS25.2\*\*\*.\*\* 85mm 86.DS25.3\*\*\*.\*\* 95mm 86.D026.1\*\*\*.\*\* 75\*75mm 86.D026.2\*\*\*.\*\* 85\*85mm 86.D026.3\*\*\*.\*\* 95\*95mm 86.DS26.1\*\*\*.\*\* 75\*75mm 86.DS26.2\*\*\*.\*\* 86.DS26.3\*\*\*.\*\* 95\*95mm