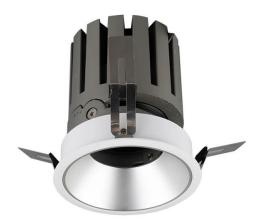

## PRO-DR

Lavov downlight from the family PRO-DR with a power of 7W and an optics 36 degrees . CCT 4000K. With a total lumen output of 518lm and a luminous efficiency of 74lm/W.ON/OFF driver. Made in die cast aluminum and finished in White color.