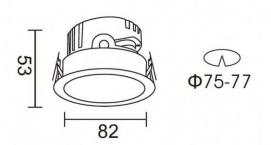

| Item code    | 86.D025.0431.01 Indoor Downlights |                                 |      |           |                                   |
|--------------|-----------------------------------|---------------------------------|------|-----------|-----------------------------------|
| Product type |                                   |                                 |      |           |                                   |
| Category     |                                   |                                 |      |           |                                   |
| Family       | PRO-D                             |                                 |      |           |                                   |
| Subfamily    | PRO-DR                            |                                 |      |           |                                   |
| Pictograms   |                                   | <sup>220</sup> <sub>240</sub> V | xx.  | CRI<br>90 | C€                                |
|              | Driver<br>INCL.                   | On<br>Off                       | DALI | IP<br>20  | 50000h<br><b>L</b> 80 <b>B</b> 10 |