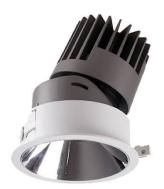

## PRO-D

Lavov Downlights from the family PRO-D ,power 7 W and CRI 90 with an optic 36 degrees made in Die Cast Aluminum finished in White with a real lumen output of 434lm and an efficiency of 62lm/W. ON/OFF driver.

## Scheme

| Product                     |                |
|-----------------------------|----------------|
| Real power (W)              | 7              |
| Real luminous flux (Lm)     | 434            |
| Luminous efficiency (Lm/W)  | 62             |
| Beam angle (º)              | 36             |
| Life time (h)               | 50000 h L80B10 |
| IP                          | 20             |
| Electrical class insulation | Clas II        |
| Colour                      | White          |
| Control gear included       | Yes            |
| Control gear                | ON/OFF         |
| Flicker Free                | Yes            |
| Light source                | LED            |
| Type of LED                 | СОВ            |
| Colour temperature (K)      | 4000           |
| Colour consistency (SDCM)   | SDCM<3         |
| CRI                         | 90             |