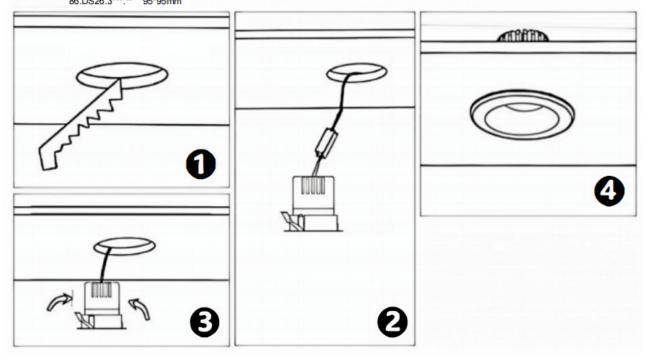

## Item code 86.D025.0431.01

- Installation and wiring of luminaire must be in accordance with all applicable local codes.
- Installation, inspection, and maintenance of luminaires should be performed by a qualified electrician.
- DO NOT make or alter any open holes in the luminaire. Do not modify the luminaire.
- DO NOT install damaged product.
- Make sure electrical power is OFF before and during installation and maintenance.
- Make sure the equipment is properly grounded.
- Make sure the supply voltage is same as the rated fixture voltage.

## Cut out in the right size

86.D025.0\*\*\*.\*\* 75mm 86.D025.1\*\*\*.\*\* 75mm 86.D025.2\*\*\*.\*\* 85mm 86.D025.3\*\*\*.\*\* 95mm 86.DS25.1\*\*\*.\*\* 75mm 86.DS25.2\*\*\*.\*\* 85mm 86.DS25.3\*\*\*.\*\* 95mm 86.D026.1\*\*\*.\*\* 75\*75mm 86.D026.2\*\*\*.\*\* 85\*85mm 86.D026.3\*\*\*.\*\* 95\*95mm 86.DS26.1\*\*\*.\*\* 75\*75mm 86.DS26.2\*\*\*.\*\* 86.DS26.3\*\*\*.\*\* 95\*95mm