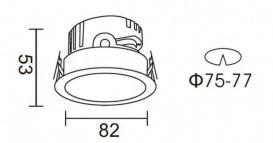

| Item code    | 86.D025.0431.02 Indoor Downlights PRO-D |  |
|--------------|-----------------------------------------|--|
| Product type |                                         |  |
| Category     |                                         |  |
| Family       |                                         |  |
| Subfamily    | PRO-DR                                  |  |
| Pictograms   | 220 v CRI CE                            |  |
|              | Driver   On   IP   50000h   L80B10      |  |

## **Scheme**

| Product                     |                |  |
|-----------------------------|----------------|--|
| Real power (W)              | 7              |  |
| Real luminous flux (Lm)     | 518            |  |
| Luminous efficiency (Lm/W)  | 74             |  |
| Beam angle (º)              | 36             |  |
| Life time (h)               | 50000 h L80B10 |  |
| IP                          | 20             |  |
| Electrical class insulation | Clas II        |  |
| Colour                      | Black          |  |
| Control gear included       | Yes            |  |
| Control gear                | ON/OFF         |  |
| Flicker Free                | Yes            |  |
| Light source                | LED            |  |
| Type of LED                 | СОВ            |  |
| Colour temperature (K)      | 4000           |  |
| Colour consistency (SDCM)   | SDCM<3         |  |
| CRI                         | 90             |  |