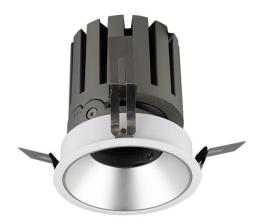

## PRO-DR

Lavov downlight from the family PRO-DR with a power of 7W and an optics 36 degrees . CCT 4000K. With a total lumen output of 518lm and a luminous efficiency of 74lm/W.ON/OFF driver. Made in die cast aluminum and finished in Black color.

| Item code    | 86.D025.0431.02 Indoor Downlights PRO-D |  |
|--------------|-----------------------------------------|--|
| Product type |                                         |  |
| Category     |                                         |  |
| Family       |                                         |  |
| Subfamily    | PRO-DR                                  |  |
| Pictograms   | 220 v CRI CE                            |  |
|              | Driver   On   IP   50000h   L80B10      |  |

## **Scheme**

| Product                     |                |  |
|-----------------------------|----------------|--|
| Real power (W)              | 7              |  |
| Real luminous flux (Lm)     | 518            |  |
| Luminous efficiency (Lm/W)  | 74             |  |
| Beam angle (º)              | 36             |  |
| Life time (h)               | 50000 h L80B10 |  |
| IP                          | 20             |  |
| Electrical class insulation | Clas II        |  |
| Colour                      | Black          |  |
| Control gear included       | Yes            |  |
| Control gear                | ON/OFF         |  |
| Flicker Free                | Yes            |  |
| Light source                | LED            |  |
| Type of LED                 | СОВ            |  |
| Colour temperature (K)      | 4000           |  |
| Colour consistency (SDCM)   | SDCM<3         |  |
| CRI                         | 90             |  |