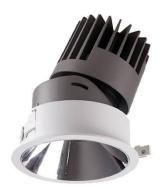

## PRO-D

Lavov Downlights from the family PRO-D ,power 7 W and CRI 90 with an optic 36 degrees made in Die Cast Aluminum finished in Black with a real lumen output of 434lm and an efficiency of 62lm/W. ON/OFF driver.