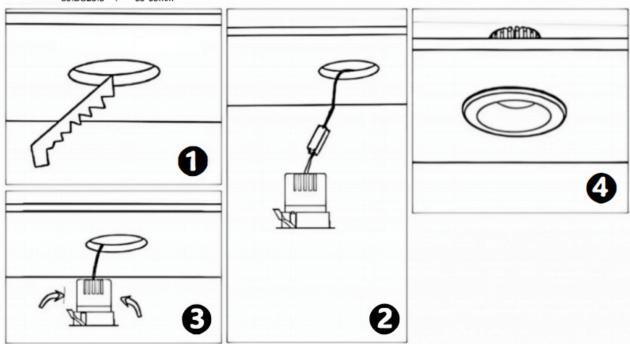

## Item code 86.D025.0431.02

- Installation and wiring of luminaire must be in accordance with all applicable local codes.
- Installation, inspection, and maintenance of luminaires should be performed by a qualified
- electrician.
- DO NOT make or alter any open holes in the luminaire. Do not modify the luminaire.
- DO NOT install damaged product.
- Make sure electrical power is OFF before and during installation and maintenance.
- Make sure the equipment is properly grounded.
- Make sure the supply voltage is same as the rated fixture voltage.