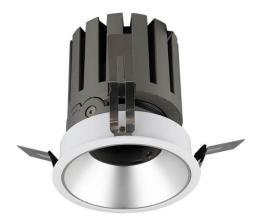

## PRO-DR

Lavov downlight from the family PRO-DR with a power of 7W and an optics 36 degrees . CCT 4000K. With a total lumen output of 518Im and a luminous efficiency of 74Im/W.ON/OFF driver. Made in die cast aluminum and finished in Silver color.