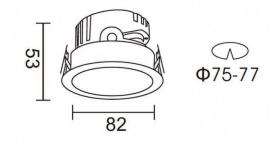

## Scheme

| Product                     |                |
|-----------------------------|----------------|
| Real power (W)              | 7              |
| Real luminous flux (Lm)     | 518            |
| Luminous efficiency (Lm/W)  | 74             |
| Beam angle (º)              | 36             |
| Life time (h)               | 50000 h L80B10 |
| IP                          | 20             |
| Electrical class insulation | Clas II        |
| Colour                      | Silver         |
| Control gear included       | Yes            |
| Control gear                | ON/OFF         |
| Flicker Free                | Yes            |
| Light source                | LED            |
| Type of LED                 | СОВ            |
| Colour temperature (K)      | 4000           |
| Colour consistency (SDCM)   | SDCM<3         |
| CRI                         | 90             |