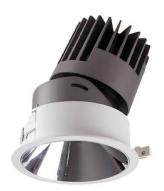

## PRO-D

Lavov Downlights from the family PRO-D ,power 7 W and CRI 90 with an optic 36 degrees made in Die Cast Aluminum finished in Silver with a real lumen output of 434lm and an efficiency of 62lm/W. ON/OFF driver.

## Scheme

| Product                     |                |
|-----------------------------|----------------|
| Real power (W)              | 7              |
| Real luminous flux (Lm)     | 434            |
| Luminous efficiency (Lm/W)  | 62             |
| Beam angle (º)              | 36             |
| Life time (h)               | 50000 h L80B10 |
| IP                          | 20             |
| Electrical class insulation | Clas II        |
| Colour                      | Silver         |
| Control gear included       | Yes            |
| Control gear                | ON/OFF         |
| Flicker Free                | Yes            |
| Light source                | LED            |
| Type of LED                 | СОВ            |
| Colour temperature (K)      | 4000           |
| Colour consistency (SDCM)   | SDCM<3         |
| CRI                         | 90             |