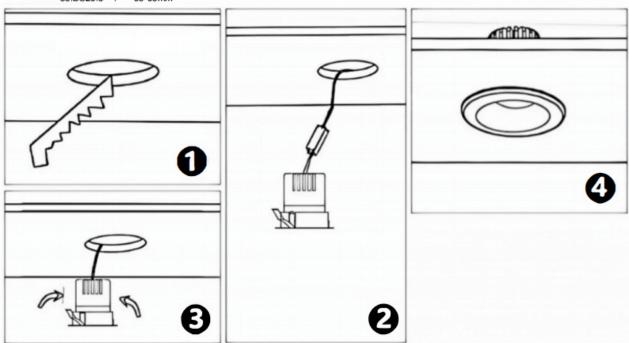

## Item code 86.D025.0431.03

- Installation and wiring of luminaire must be in accordance with all applicable local codes.
- Installation, inspection, and maintenance of luminaires should be performed by a qualified
- electrician.
- DO NOT make or alter any open holes in the luminaire. Do not modify the luminaire.
- DO NOT install damaged product.
- Make sure electrical power is OFF before and during installation and maintenance.
- Make sure the equipment is properly grounded.
- Make sure the supply voltage is same as the rated fixture voltage.