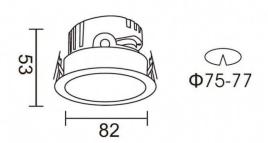

## PRO-DR

Lavov downlight from the family PRO-DR with a power of 7W and an optics 36 degrees . CCT 4000K. With a total lumen output of 518lm and a luminous efficiency of 74lm/W.DALI driver. Made in die cast aluminum and finished in White color.

| Product                     |                |
|-----------------------------|----------------|
| Real power (W)              | 7              |
| Real luminous flux (Lm)     | 518            |
| Luminous efficiency (Lm/W)  | 74             |
| Beam angle (º)              | 36             |
| Life time (h)               | 50000 h L80B10 |
| IP                          | 20             |
| Electrical class insulation | Clas II        |
| Colour                      | White          |
| Control gear included       | Yes            |
| Control gear                | DALI           |
| Flicker Free                | Yes            |
| Light source                | LED            |
| Type of LED                 | СОВ            |
| Colour temperature (K)      | 4000           |
| Colour consistency (SDCM)   | SDCM<3         |
| CRI                         | 90             |