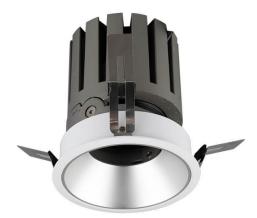

## PRO-DR

Lavov downlight from the family PRO-DR with a power of 7W and an optics 36 degrees . CCT 4000K. With a total lumen output of 518lm and a luminous efficiency of 74lm/W.DALI driver. Made in die cast aluminum and finished in White color.

| Product                     |                |
|-----------------------------|----------------|
| Real power (W)              | 7              |
| Real luminous flux (Lm)     | 518            |
| Luminous efficiency (Lm/W)  | 74             |
| Beam angle (º)              | 36             |
| Life time (h)               | 50000 h L80B10 |
| IP                          | 20             |
| Electrical class insulation | Clas II        |
| Colour                      | White          |
| Control gear included       | Yes            |
| Control gear                | DALI           |
| Flicker Free                | Yes            |
| Light source                | LED            |
| Type of LED                 | СОВ            |
| Colour temperature (K)      | 4000           |
| Colour consistency (SDCM)   | SDCM<3         |
| CRI                         | 90             |