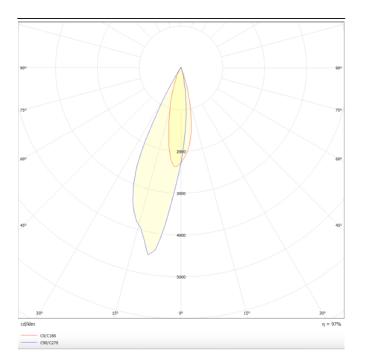

## **Scheme**

Photometry

## PRO-DR

Lavov downlight from the family PRO-DR with a power of 7W and an optics 36 degrees . CCT 4000K. With a total lumen output of 518lm and a luminous efficiency of 74lm/W.DALI driver. Made in die cast aluminum and finished in White color.