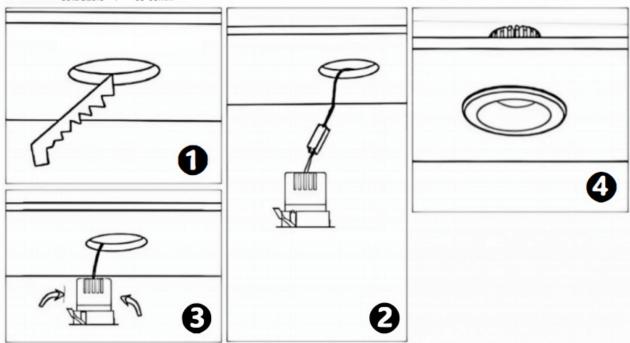

## Item code 86.D025.0433.01

- Installation and wiring of luminaire must be in accordance with all applicable local codes.
- Installation, inspection, and maintenance of luminaires should be performed by a qualified
- electrician.
- DO NOT make or alter any open holes in the luminaire. Do not modify the luminaire.
- DO NOT install damaged product.
- Make sure electrical power is OFF before and during installation and maintenance.
- Make sure the equipment is properly grounded.
- Make sure the supply voltage is same as the rated fixture voltage.