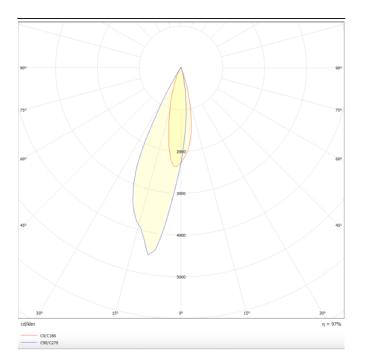

## **Scheme**

Photometry

## PRO-DR

Lavov downlight from the family PRO-DR with a power of 7W and an optics 36 degrees . CCT 4000K. With a total lumen output of 518lm and a luminous efficiency of 74lm/W.DALI driver. Made in die cast aluminum and finished in Black color.