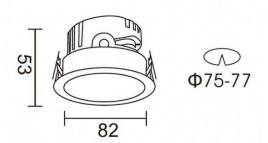

| Product                     | ·              |
|-----------------------------|----------------|
| Real power (W)              | 7              |
| Real luminous flux (Lm)     | 518            |
| Luminous efficiency (Lm/W)  | 74             |
| Beam angle (º)              | 36             |
| Life time (h)               | 50000 h L80B10 |
| IP                          | 20             |
| Electrical class insulation | Clas II        |
| Colour                      | Black          |
| Control gear included       | Yes            |
| Control gear                | DALI           |
| Flicker Free                | Yes            |
| Light source                | LED            |
| Type of LED                 | СОВ            |
| Colour temperature (K)      | 4000           |
| Colour consistency (SDCM)   | SDCM<3         |
| CRI                         | 90             |