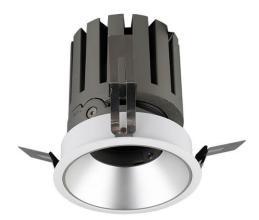

## PRO-DR

Lavov downlight from the family PRO-DR with a power of 7W and an optics 36 degrees . CCT 4000K. With a total lumen output of 518lm and a luminous efficiency of 74lm/W.DALI driver. Made in die cast aluminum and finished in Black color.