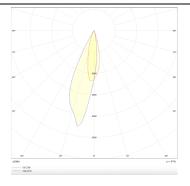

## Photometry

| Product                     |                |
|-----------------------------|----------------|
| Real power (W)              | 7              |
| Real luminous flux (Lm)     | 434            |
| Luminous efficiency (Lm/W)  | 62             |
| Beam angle (º)              | 36             |
| Life time (h)               | 50000 h L80B10 |
| IP                          | 20             |
| Electrical class insulation | Clas II        |
| Colour                      | Black          |
| Control gear included       | Yes            |
| Control gear                | DALI           |
| Flicker Free                | Yes            |
| Light source                | LED            |
| Type of LED                 | СОВ            |
| Colour temperature (K)      | 4000           |
| Colour consistency (SDCM)   | SDCM<3         |
| CRI                         | 90             |
|                             |                |