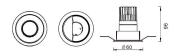

## PRO-D

Lavov Downlights from the family PRO-D ,power 7 W and CRI 90 with an optic 36 degrees made in Die Cast Aluminum finished in Black with a real lumen output of 434lm and an efficiency of 62lm/W. DALI driver.

| Item code    | 86.D025.0433.02                        |
|--------------|----------------------------------------|
| Product type | Indoor                                 |
| Category     | Downlights                             |
| Family       | PRO-D                                  |
| Subfamily    | PRO-D                                  |
| Pictograms   | □ 220 v<br>240 v<br>xx* 90 CE          |
|              | Driver<br>INCL Off IP 50000h<br>L80B10 |

## Scheme



## Photometry



| Product                     |                |
|-----------------------------|----------------|
| Real power (W)              | 7              |
| Real luminous flux (Lm)     | 434            |
| Luminous efficiency (Lm/W)  | 62             |
| Beam angle (º)              | 36             |
| Life time (h)               | 50000 h L80B10 |
| IP                          | 20             |
| Electrical class insulation | Clas II        |
| Colour                      | Black          |
| Control gear included       | Yes            |
| Control gear                | DALI           |
| Flicker Free                | Yes            |
| Light source                | LED            |
| Type of LED                 | СОВ            |
| Colour temperature (K)      | 4000