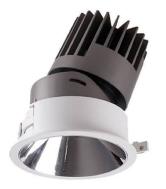

## PRO-D

Lavov Downlights from the family PRO-D ,power 7 W and CRI 90 with an optic 36 degrees made in Die Cast Aluminum finished in Black with a real lumen output of 434lm and an efficiency of 62lm/W. DALI driver.

| Item code    | 86.D025.0433.02                        |
|--------------|----------------------------------------|
| Product type | Indoor                                 |
| Category     | Downlights                             |
| Family       | PRO-D                                  |
| Subfamily    | PRO-D                                  |
| Pictograms   | □ 220 v<br>240 v<br>xx* 90 CE          |
|              | Driver<br>INCL Off IP 50000h<br>L80B10 |