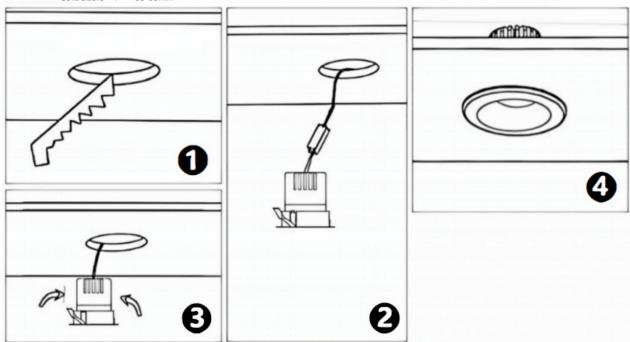

## Item code 86.D025.0433.02

- Installation and wiring of luminaire must be in accordance with all applicable local codes.
- Installation, inspection, and maintenance of luminaires should be performed by a qualified
- electrician.
- DO NOT make or alter any open holes in the luminaire. Do not modify the luminaire.
- DO NOT install damaged product.
- Make sure electrical power is OFF before and during installation and maintenance.
- Make sure the equipment is properly grounded.
- Make sure the supply voltage is same as the rated fixture voltage.