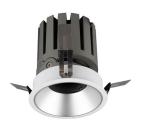

## INDOOR / DOWNLIGHTS / PRO-D / PRO-DR

## Item code 86.D025.0433.02

- Installation and wiring of luminaire must be in accordance with all applicable local codes.
- Installation, inspection, and maintenance of luminaires should be performed by a qualified
- electrician.
- DO NOT make or alter any open holes in the luminaire. Do not modify the luminaire.
- DO NOT install damaged product.
- Make sure electrical power is OFF before and during installation and maintenance.
- Make sure the equipment is properly grounded.
- Make sure the supply voltage is same as the rated fixture voltage.