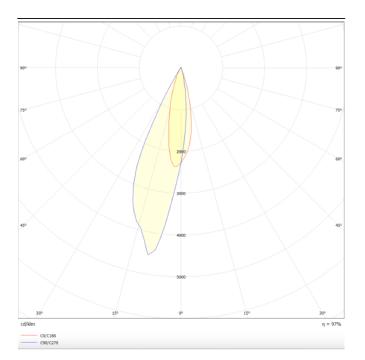

## **Scheme**

Photometry

## PRO-DR

Lavov downlight from the family PRO-DR with a power of 7W and an optics 36 degrees . CCT 4000K. With a total lumen output of 518lm and a luminous efficiency of 74lm/W.DALI driver. Made in die cast aluminum and finished in Silver color.