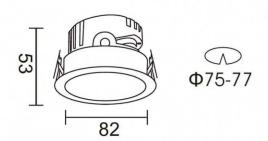

| Product                     | ·              |
|-----------------------------|----------------|
| Real power (W)              | 7              |
| Real luminous flux (Lm)     | 518            |
| Luminous efficiency (Lm/W)  | 74             |
| Beam angle (º)              | 36             |
| Life time (h)               | 50000 h L80B10 |
| IP                          | 20             |
| Electrical class insulation | Clas II        |
| Colour                      | Silver         |
| Control gear included       | Yes            |
| Control gear                | DALI           |
| Flicker Free                | Yes            |
| Light source                | LED            |
| Type of LED                 | СОВ            |
| Colour temperature (K)      | 4000           |
| Colour consistency (SDCM)   | SDCM<3         |
| CRI                         | 90             |