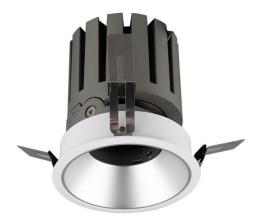

## PRO-DR

Lavov downlight from the family PRO-DR with a power of 7W and an optics 36 degrees . CCT 4000K. With a total lumen output of 518lm and a luminous efficiency of 74lm/W.DALI driver. Made in die cast aluminum and finished in Silver color.