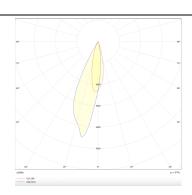

## **Photometry**

| Product                     |                |
|-----------------------------|----------------|
| Real power (W)              | 7              |
| Real luminous flux (Lm)     | 434            |
| Luminous efficiency (Lm/W)  | 62             |
| Beam angle (º)              | 36             |
| Life time (h)               | 50000 h L80B10 |
| IP                          | 20             |
| Electrical class insulation | Clas II        |
| Colour                      | Silver         |
| Control gear included       | Yes            |
| Control gear                | DALI           |
| Flicker Free                | Yes            |
| Light source                | LED            |
| Type of LED                 | СОВ            |
| Colour temperature (K)      | 4000           |
| Colour consistency (SDCM)   | SDCM<3         |
| CRI                         | 90             |