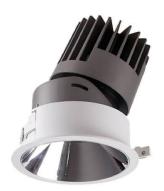

## PRO-D

Lavov Downlights from the family PRO-D ,power 7 W and CRI 90 with an optic 36 degrees made in Die Cast Aluminum finished in Silver with a real lumen output of 434lm and an efficiency of 62lm/W. DALI driver.