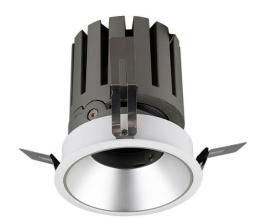

## PRO-DR

Lavov downlight from the family PRO-DR with a power of 12,2W of 787,5Im and a luminous efficiency of 64,56Im/W.ON/OFF driver. Made in die cast aluminum and finished in White color.

| Item code    | 86.D025.1311.01 Indoor Downlights |  |
|--------------|-----------------------------------|--|
| Product type |                                   |  |
| Category     |                                   |  |
| Family       | PRO-D                             |  |
| Subfamily    | PRO-DR                            |  |
| Pictograms   | 220 v                             |  |
|              | Driver INCL. Off IP 50000h L80B10 |  |