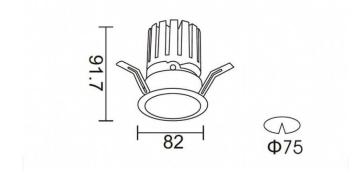

## **Scheme**

| Product                     | -              |
|-----------------------------|----------------|
| Real power (W)              | 12.2           |
| Real luminous flux (Lm)     | 787.5          |
| Luminous efficiency (Lm/W)  | 64.56          |
| Beam angle (º)              | 12             |
| Life time (h)               | 50000 h L80B10 |
| IP                          | 20             |
| Electrical class insulation | Clas II        |
| Colour                      | White          |
| Control gear included       | Yes            |
| Control gear                | ON/OFF         |
| Flicker Free                | Yes            |
| Light source                | LED            |
| Type of LED                 | СОВ            |
| Colour temperature (K)      | 3000           |
| Colour consistency (SDCM)   | SDCM<3         |
| CRI                         | 90             |