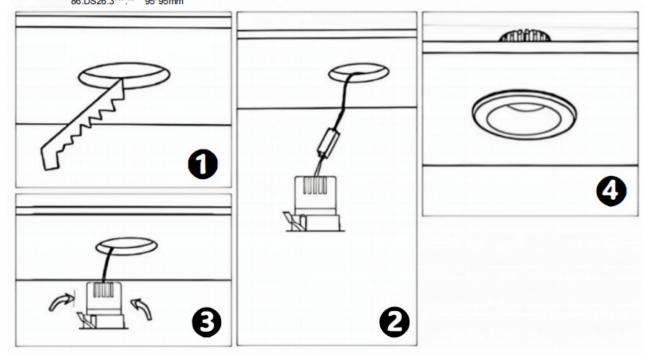

## Cut out in the right size

86.D025.0\*\*\*.\*\* 75mm 86.D025.1\*\*\*.\*\* 75mm 86.D025.2\*\*\*.\*\* 85mm 86.D025.3\*\*\*.\*\* 95mm 86.DS25.1\*\*\*.\*\* 75mm 86.DS25.2\*\*\*.\*\* 85mm 86.DS25.3\*\*\*.\*\* 95mm 86.D026.1\*\*\*.\*\* 75\*75mm 86.D026.2\*\*\*.\*\* 85\*85mm 86.D026.3\*\*\*.\*\* 95\*95mm 86.DS26.1\*\*\*.\*\* 75\*75mm 86.DS26.2\*\*\*.\*\* 86.DS26.3\*\*\*.\*\* 95\*95mm