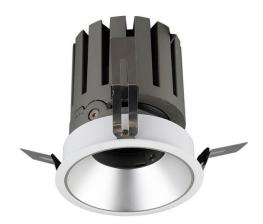

## PRO-DR

Lavov downlight from the family PRO-DR with a power of 12,2W of 787,5Im and a luminous efficiency of 64,56Im/W.ON/OFF driver. Made in die cast aluminum and finished in Black color.

| Item code    | 86.D025.1311.02 Indoor Downlights |  |
|--------------|-----------------------------------|--|
| Product type |                                   |  |
| Category     |                                   |  |
| Family       | PRO-D                             |  |
| Subfamily    | PRO-DR                            |  |
| Pictograms   | 220 v CRI CE CX Xx°               |  |
|              | Driver                            |  |