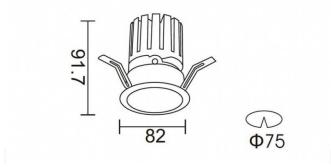

## **Scheme**

| Product                     |                |
|-----------------------------|----------------|
| Real power (W)              | 12.2           |
| Real luminous flux (Lm)     | 787.5          |
| Luminous efficiency (Lm/W)  | 64.56          |
| Beam angle (º)              | 12             |
| Life time (h)               | 50000 h L80B10 |
| IP                          | 20             |
| Electrical class insulation | Clas II        |
| Colour                      | Black          |
| Control gear included       | Yes            |
| Control gear                | ON/OFF         |
| Flicker Free                | Yes            |
| Light source                | LED            |
| Type of LED                 | СОВ            |
| Colour temperature (K)      | 3000           |
| Colour consistency (SDCM)   | SDCM<3         |
| CRI                         | 90             |