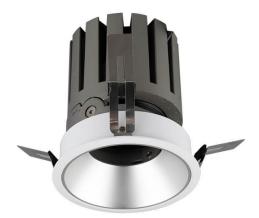

## PRO-DR

Lavov downlight from the family PRO-DR with a power of 12,2W and an optics 12 degrees . CCT 3000K. With a total lumen output of 787,5Im and a luminous efficiency of 64,56lm/W.ON/OFF driver. Made in die cast aluminum and finished in Silver color.

| ltem code    | 86.D025.1311.03                           |
|--------------|-------------------------------------------|
| Product type | Indoor                                    |
| Category     | <br>Downlights                            |
| Family       | PRO-D                                     |
| Subfamily    | PRO-DR                                    |
| Pictograms   | □ 220<br>240 V → CRI<br>90 C€             |
|              | Driver On IP 50000h<br>INCL Off 20 L80B10 |