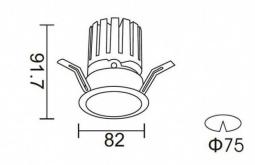

| ltem code    | 86.D025.1311.03                           |
|--------------|-------------------------------------------|
| Product type | Indoor                                    |
| Category     | <br>Downlights                            |
| Family       | PRO-D                                     |
| Subfamily    | PRO-DR                                    |
| Pictograms   | □ 220<br>240 V → CRI<br>90 C€             |
|              | Driver On IP 50000h<br>INCL Off 20 L80B10 |

## Scheme

| 12.2           |
|----------------|
| 787.5          |
| 64.56          |
| 12             |
| 50000 h L80B10 |
| 20             |
| Clas II        |
| Silver         |
| Yes            |
| ON/OFF         |
| Yes            |
| LED            |
| СОВ            |
| 3000           |
| SDCM<3         |
| 90             |
|                |