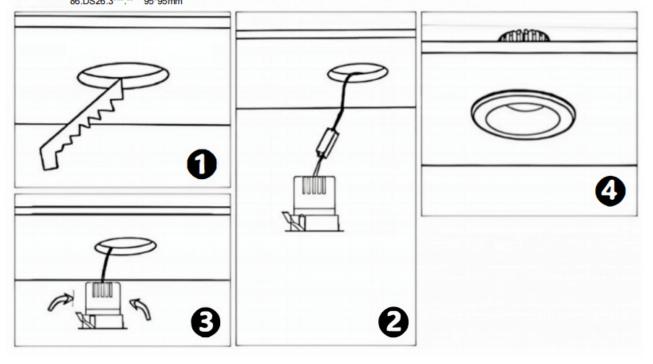

## Item code 86.D025.1311.03

- Installation and wiring of luminaire must be in accordance with all applicable local codes.
- Installation, inspection, and maintenance of luminaires should be performed by a qualified electrician.
- DO NOT make or alter any open holes in the luminaire. Do not modify the luminaire.
- DO NOT install damaged product.
- Make sure electrical power is OFF before and during installation and maintenance.
- Make sure the equipment is properly grounded.
- Make sure the supply voltage is same as the rated fixture voltage.

## Cut out in the right size

86.D025.0\*\*\*.\*\* 75mm 86.D025.1\*\*\*.\*\* 75mm 86.D025.2\*\*\*.\*\* 85mm 86.D025.3\*\*\*.\*\* 95mm 86.DS25.1\*\*\*.\*\* 75mm 86.DS25.2\*\*\*.\*\* 85mm 86.DS25.3\*\*\*.\*\* 95mm 86.D026.1\*\*\*.\*\* 75\*75mm 86.D026.2\*\*\*.\*\* 85\*85mm 86.D026.3\*\*\*.\*\* 95\*95mm 86.DS26.1\*\*\*.\*\* 75\*75mm 86.DS26.2\*\*\*.\*\* 86.DS26.3\*\*\*.\*\* 95\*95mm