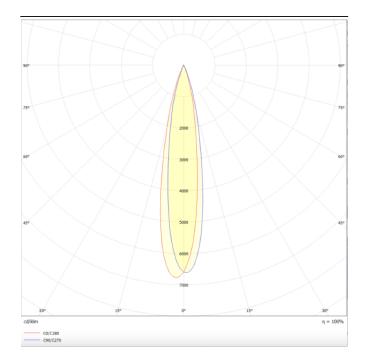

## Scheme

Photometry

## PRO-DR

Lavov downlight from the family PRO-DR with a power of 12,2W and an optics 12 degrees . CCT 3000K. With a total lumen output of 787,5Im and a luminous efficiency of 64,56Im/W.DALI driver. Made in die cast aluminum and finished in White color.