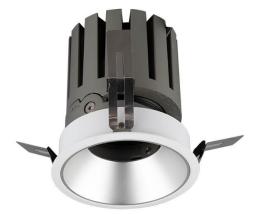

## PRO-DR

Lavov downlight from the family PRO-DR with a power of 12,2W and an optics 12 degrees . CCT 3000K. With a total lumen output of 787,5Im and a luminous efficiency of 64,56Im/W.DALI driver. Made in die cast aluminum and finished in White color.

| Item code    | 86.D025.1313.01<br>Indoor<br>Downlights<br>PRO-D |  |
|--------------|--------------------------------------------------|--|
| Product type |                                                  |  |
| Category     |                                                  |  |
| Family       |                                                  |  |
| Subfamily    | PRO-DR                                           |  |
| Pictograms   | □ 220<br>240 V → KX* CRI<br>90 C €               |  |
|              | Driver On IP 50000h<br>INCL. Off 20 L80B10       |  |