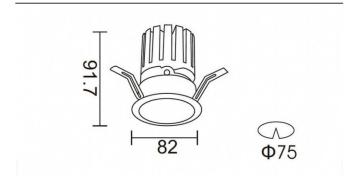

## **DOWNLIGHTS - PRO-D**

## Item code 86.D025.1313.01





## Scheme



Photometry





## PRO-DR

Lavov downlight from the family PRO-DR with a power of 12,2W and an optics 12 degrees . CCT 3000K. With a total lumen output of 787,5Im and a luminous efficiency of 64,56Im/W.DALI driver. Made in die cast aluminum and finished in White color.

| Item code    | 86.D025.1313.01<br>Indoor<br>Downlights<br>PRO-D |  |
|--------------|--------------------------------------------------|--|
| Product type |                                                  |  |
| Category     |                                                  |  |
| Family       |                                                  |  |
| Subfamily    | PRO-DR                                           |  |
| Pictograms   | □ 220<br>240 V → KX* CRI<br>90 C €               |  |
|              | Driver On IP