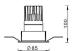

## PRO-D

Lavov Downlights from the family PRO-D ,power 12 W and CRI 90 with an optic 12 degrees made in Die Cast Aluminum finished in White with a real lumen output of 752lm and an efficiency of62,66lm/W. DALI driver.

| Item code    | 86.D025.1313.01                               |
|--------------|-----------------------------------------------|
| Product type | Indoor                                        |
| Category     | Downlights                                    |
| Family       | PRO-D                                         |
| Subfamily    | PRO-D                                         |
| Pictograms   | 220 v CRI 90 CE                               |
|              | Driver<br>INCL. On<br>Off IP 50000h<br>L80B10 |

## Scheme







## **Photometry**



| -                           |                  |
|-----------------------------|------------------|
| Product                     |                  |
| Real power (W)              | 12               |
| Real luminous flux (Lm)     | 752              |
| Luminous efficiency (Lm/W)  | 62.6666666666998 |
| Beam angle (º)              | 12               |
| Life time (h)               | 50000 h L80B10   |
| IP                          | 20               |
| Electrical class insulation | Clas II          |
| Colour                      | White            |
| Control gear included       | Yes              |
| Control gear                | DALI             |
| Flicker Free                | Yes              |
| Light source                | LED              |
| Type of LE