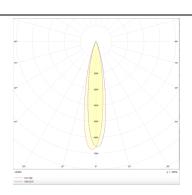

## PRO-D

Lavov Downlights from the family PRO-D ,power 12 W and CRI 90 with an optic 12 degrees made in Die Cast Aluminum finished in White with a real lumen output of 752lm and an efficiency of62,66lm/W. DALI driver.

## **Photometry**

| -                           |                  |
|-----------------------------|------------------|
| Product                     |                  |
| Real power (W)              | 12               |
| Real luminous flux (Lm)     | 752              |
| Luminous efficiency (Lm/W)  | 62.6666666666998 |
| Beam angle (º)              | 12               |
| Life time (h)               | 50000 h L80B10   |
| IP                          | 20               |
| Electrical class insulation | Clas II          |
| Colour                      | White            |
| Control gear included       | Yes              |
| Control gear                | DALI             |
| Flicker Free                | Yes              |
| Light source                | LED              |
| Type of LED                 | СОВ              |
| Colour temperature (K)      | 3000             |
| Colour consistency (SDCM)   | SDCM<3           |
| CRI                         | 90               |