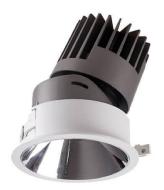

## PRO-D

Lavov Downlights from the family PRO-D ,power 12 W and CRI 90 with an optic 12 degrees made in Die Cast Aluminum finished in White with a real lumen output of 752lm and an efficiency of62,66lm/W. DALI driver.