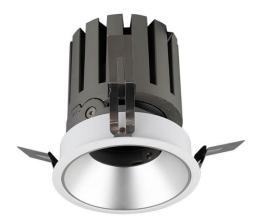

## PRO-DR

Lavov downlight from the family PRO-DR with a power of 12,2W  $\,$ of 787,5lm and a luminous efficiency of 64,56lm/W.DALI driver. Made in die cast aluminum and finished in Black color.

| Item code    | 86.D025.1313.02 Indoor Downlights    |  |
|--------------|--------------------------------------|--|
| Product type |                                      |  |
| Category     |                                      |  |
| Family       | PRO-D                                |  |
| Subfamily    | PRO-DR                               |  |
| Pictograms   | 220 V                                |  |
|              | Driver   On     IP   50000h   L80B10 |  |