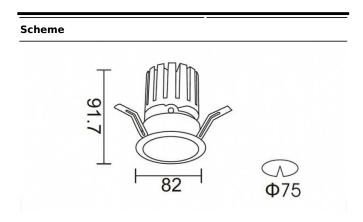

## PRO-DR

Lavov downlight from the family PRO-DR with a power of 12,2W  $\,$ of 787,5lm and a luminous efficiency of 64,56lm/W.DALI driver. Made in die cast aluminum and finished in Black color.

| Item code    | 86.D025.1313.02 Indoor Downlights    |  |
|--------------|--------------------------------------|--|
| Product type |                                      |  |
| Category     |                                      |  |
| Family       | PRO-D                                |  |
| Subfamily    | PRO-DR                               |  |
| Pictograms   | 220 V                                |  |
|              | Driver   On     IP   50000h   L80B10 |  |