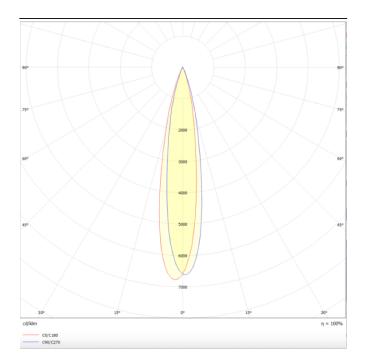

Photometry

| Product                     |                |
|-----------------------------|----------------|
| Real power (W)              | 12.2           |
| Real luminous flux (Lm)     | 787.5          |
| Luminous efficiency (Lm/W)  | 64.56          |
| Beam angle (º)              | 12             |
| Life time (h)               | 50000 h L80B10 |
| IP                          | 20             |
| Electrical class insulation | Clas II        |
| Colour                      | Black          |
| Control gear included       | Yes            |
| Control gear                | DALI           |
| Flicker Free                | Yes            |
| Light source                | LED            |
| Type of LED                 | СОВ            |
| Colour temperature (K)      | 3000           |
| Colour consistency (SDCM)   | SDCM<3         |
| CRI                         | 90             |