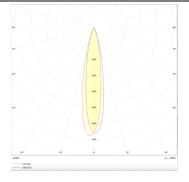

## Photometry

| Product                     |                   |
|-----------------------------|-------------------|
| Real power (W)              | 12                |
| Real luminous flux (Lm)     | 752               |
| Luminous efficiency (Lm/W)  | 62.66666666666998 |
| Beam angle (º)              | 12                |
| Life time (h)               | 50000 h L80B10    |
| P                           | 20                |
| Electrical class insulation | Clas II           |
| Colour                      | Black             |
| Control gear included       | Yes               |
| Control gear                | DALI              |
| Flicker Free                | Yes               |
| Light source                | LED               |
| Type of LED                 | СОВ               |
| Colour temperature (K)      | 3000              |
| Colour consistency (SDCM)   | SDCM<3            |
| CRI                         | 90                |
|                             |                   |