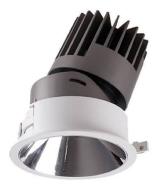

## PRO-D

Lavov Downlights from the family PRO-D ,power 12 W and CRI 90 with an optic 12 degrees made in Die Cast Aluminum finished in Black with a real lumen output of 752Im and an efficiency of62,66Im/W. DALI driver.

| Item code    | 86.D025.1313.02                              |
|--------------|----------------------------------------------|
| Product type | Indoor                                       |
| Category     | Downlights                                   |
| Family       | PRO-D                                        |
| Subfamily    | PRO-D                                        |
| Pictograms   | □ 220<br>240 V → CRI<br>XX* 90 C€            |
|              | Driver<br>INCL. Off DALL IP 50000h<br>L80B10 |