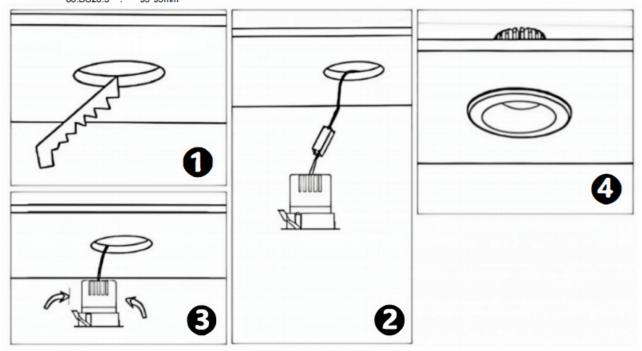

## Item code 86.D025.1313.02

- Installation and wiring of luminaire must be in accordance with all applicable local codes.
- Installation, inspection, and maintenance of luminaires should be performed by a qualified electrician.
- DO NOT make or alter any open holes in the luminaire. Do not modify the luminaire.
- DO NOT install damaged product.
- Make sure electrical power is OFF before and during installation and maintenance.
- Make sure the equipment is properly grounded.
- Make sure the supply voltage is same as the rated fixture voltage.

## Cut out in the right size

86.D025.0\*\*\*.\*\* 75mm 86.D025.1\*\*\*.\*\* 75mm 86.D025.2\*\*\*.\*\* 85mm 86.D025.3\*\*\*.\*\* 95mm 86.DS25.1\*\*\*.\*\* 75mm 86.DS25.2\*\*\*.\*\* 85mm 86.DS25.3\*\*\*.\*\* 95mm 86.D026.1\*\*\*.\*\* 75\*75mm 86.D026.2\*\*\*.\*\* 85\*85mm 86.D026.3\*\*\*.\*\* 95\*95mm 86.DS26.1\*\*\*.\*\* 75\*75mm 86.DS26.2\*\*\*.\*\* 86.DS26.3\*\*\*.\*\* 95\*95mm