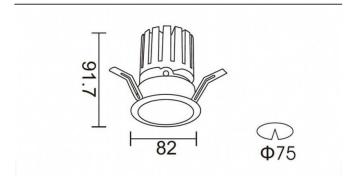

## **DOWNLIGHTS - PRO-D**

## Item code 86.D025.1313.03





## Scheme



Photometry





## PRO-DR

Lavov downlight from the family PRO-DR with a power of 12,2W and an optics 12 degrees . CCT 3000K. With a total lumen output of 787,5Im and a luminous efficiency of 64,56Im/W.DALI driver. Made in die cast aluminum and finished in Silver color.

| Item code    | 86.D025.1313.03<br>Indoor<br>Downlights         |  |
|--------------|-------------------------------------------------|--|
| Product type |                                                 |  |
| Category     |                                                 |  |
| Family       | PRO-D                                           |  |
| Subfamily    | PRO-DR                                          |  |
| Pictograms   | □ 220 v<br>240 v<br>xx* 90 CE                   |  |
|              | Driver On IP 50000h