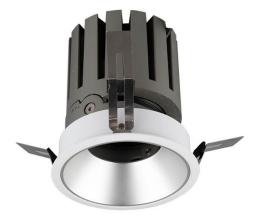

## PRO-DR

Lavov downlight from the family PRO-DR with a power of 12,2W and an optics 12 degrees . CCT 3000K. With a total lumen output of 787,5Im and a luminous efficiency of 64,56Im/W.DALI driver. Made in die cast aluminum and finished in Silver color.

| Item code    | 86.D025.1313.03<br>Indoor<br>Downlights         |  |
|--------------|-------------------------------------------------|--|
| Product type |                                                 |  |
| Category     |                                                 |  |
| Family       | PRO-D                                           |  |
| Subfamily    | PRO-DR                                          |  |
| Pictograms   | □ 220 v<br>240 v<br>xx* 90 CE                   |  |
|              | Driver On IP 50000h<br>INCL. Off Date 20 L80B10 |  |