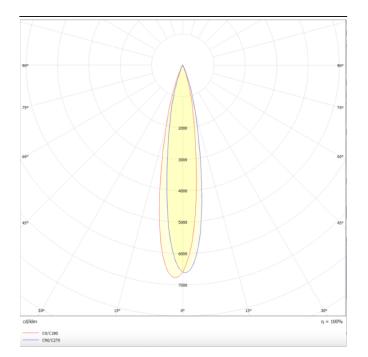

## Scheme

Photometry

## PRO-DR

Lavov downlight from the family PRO-DR with a power of 12,2W and an optics 12 degrees . CCT 3000K. With a total lumen output of 787,5Im and a luminous efficiency of 64,56Im/W.DALI driver. Made in die cast aluminum and finished in Silver color.