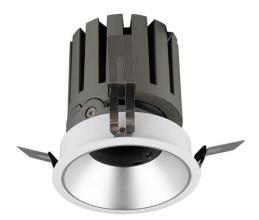

## PRO-DR

Lavov downlight from the family PRO-DR with a power of 12,2W and an optics 24 degrees . CCT 3000K. With a total lumen output of 787,5Im and a luminous efficiency of 64,56lm/W.ON/OFF driver. Made in die cast aluminum and finished in White color.

| ltem code    | 86.D025.1321.01                           |  |
|--------------|-------------------------------------------|--|
| Product type | Indoor                                    |  |
| Category     | <br>Downlights                            |  |
| Family       | PRO-D                                     |  |
| Subfamily    | PRO-DR                                    |  |
| Pictograms   | □ 220 v<br>240 v<br>XX° CRI CE            |  |
|              | Driver On IP 50000h<br>INCL Off 20 L80B10 |  |