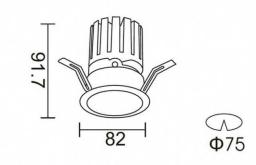

## Scheme

| Product                     |                |
|-----------------------------|----------------|
| Real power (W)              | 12.2           |
| Real luminous flux (Lm)     | 787.5          |
| Luminous efficiency (Lm/W)  | 64.56          |
| Beam angle (º)              | 24             |
| Life time (h)               | 50000 h L80B10 |
| IP                          | 20             |
| Electrical class insulation | Clas II        |
| Colour                      | White          |
| Control gear included       | Yes            |
| Control gear                | ON/OFF         |
| Flicker Free                | Yes            |
| Light source                | LED            |
| Type of LED                 | СОВ            |
| Colour temperature (K)      | 3000           |
| Colour consistency (SDCM)   | SDCM<3         |
| CRI                         | 90             |