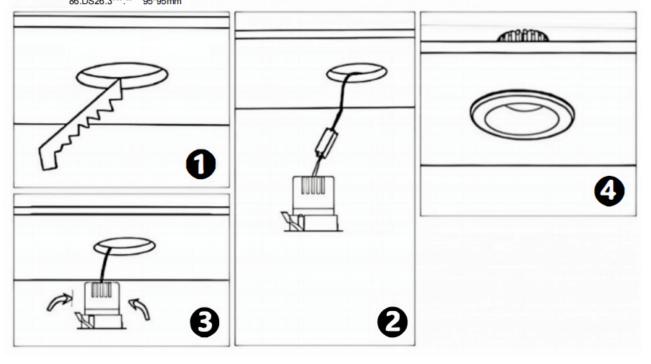

## Item code 86.D025.1321.01

- Installation and wiring of luminaire must be in accordance with all applicable local codes.
- Installation, inspection, and maintenance of luminaires should be performed by a qualified electrician.
- DO NOT make or alter any open holes in the luminaire. Do not modify the luminaire.
- DO NOT install damaged product.
- Make sure electrical power is OFF before and during installation and maintenance.
- Make sure the equipment is properly grounded.
- Make sure the supply voltage is same as the rated fixture voltage.

## Cut out in the right size

86.D025.0\*\*\*.\*\* 75mm 86.D025.1\*\*\*.\*\* 75mm 86.D025.2\*\*\*.\*\* 85mm 86.D025.3\*\*\*.\*\* 95mm 86.DS25.1\*\*\*.\*\* 75mm 86.DS25.2\*\*\*.\*\* 85mm 86.DS25.3\*\*\*.\*\* 95mm 86.D026.1\*\*\*.\*\* 75\*75mm 86.D026.2\*\*\*.\*\* 85\*85mm 86.D026.3\*\*\*.\*\* 95\*95mm 86.DS26.1\*\*\*.\*\* 75\*75mm 86.DS26.2\*\*\*.\*\* 86.DS26.3\*\*\*.\*\* 95\*95mm