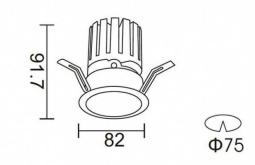

## Scheme

| Product                     |                |
|-----------------------------|----------------|
| Real power (W)              | 12.2           |
| Real luminous flux (Lm)     | 787.5          |
| Luminous efficiency (Lm/W)  | 64.56          |
| Beam angle (º)              | 24             |
| Life time (h)               | 50000 h L80B10 |
| IP                          | 20             |
| Electrical class insulation | Clas II        |
| Colour                      | Black          |
| Control gear included       | Yes            |
| Control gear                | ON/OFF         |
| Flicker Free                | Yes            |
| Light source                | LED            |
| Type of LED                 | СОВ            |
| Colour temperature (K)      | 3000           |
| Colour consistency (SDCM)   | SDCM<3         |
| CRI                         | 90             |