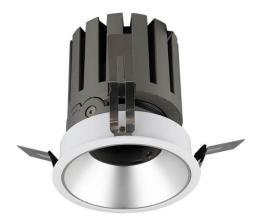

## PRO-DR

Lavov downlight from the family PRO-DR with a power of 12,2W and an optics 24 degrees . CCT 3000K. With a total lumen output of 787,5Im and a luminous efficiency of 64,56lm/W.ON/OFF driver. Made in die cast aluminum and finished in Black color.

## Scheme

| Product                     |                |
|-----------------------------|----------------|
| Real power (W)              | 12.2           |
| Real luminous flux (Lm)     | 787.5          |
| Luminous efficiency (Lm/W)  | 64.56          |
| Beam angle (º)              | 24             |
| Life time (h)               | 50000 h L80B10 |
| IP                          | 20             |
| Electrical class insulation | Clas II        |
| Colour                      | Black          |
| Control gear included       | Yes            |
| Control gear                | ON/OFF         |
| Flicker Free                | Yes            |
| Light source                | LED            |
| Type of LED                 | СОВ            |
| Colour temperature (K)      | 3000           |
| Colour consistency (SDCM)   | SDCM<3         |
| CRI                         | 90             |