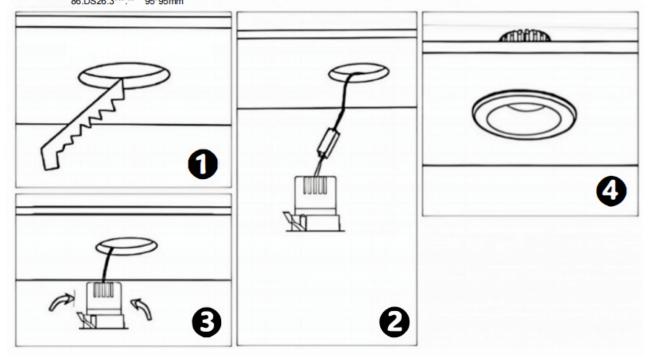

## Item code 86.D025.1321.02

- Installation and wiring of luminaire must be in accordance with all applicable local codes.
- Installation, inspection, and maintenance of luminaires should be performed by a qualified electrician.
- DO NOT make or alter any open holes in the luminaire. Do not modify the luminaire.
- DO NOT install damaged product.
- Make sure electrical power is OFF before and during installation and maintenance.
- Make sure the equipment is properly grounded.
- Make sure the supply voltage is same as the rated fixture voltage.

## Cut out in the right size

86.D025.0\*\*\*.\*\* 75mm 86.D025.1\*\*\*.\*\* 75mm 86.D025.2\*\*\*.\*\* 85mm 86.D025.3\*\*\*.\*\* 95mm 86.DS25.1\*\*\*.\*\* 75mm 86.DS25.2\*\*\*.\*\* 85mm 86.DS25.3\*\*\*.\*\* 95mm 86.D026.1\*\*\*.\*\* 75\*75mm 86.D026.2\*\*\*.\*\* 85\*85mm 86.D026.3\*\*\*.\*\* 95\*95mm 86.DS26.1\*\*\*.\*\* 75\*75mm 86.DS26.2\*\*\*.\*\* 86.DS26.3\*\*\*.\*\* 95\*95mm