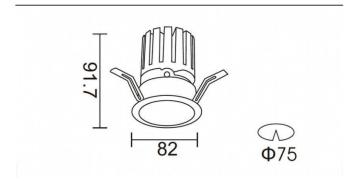

## PRO-DR

Lavov downlight from the family PRO-DR with a power of 12,2W and an optics 24 degrees . CCT 3000K. With a total lumen output of 787,5Im and a luminous efficiency of 64,56Im/W.ON/OFF driver. Made in die cast aluminum and finished in Silver color.

## **Scheme**

| Product                     |                |
|-----------------------------|----------------|
| Real power (W)              | 12.2           |
| Real luminous flux (Lm)     | 787.5          |
| Luminous efficiency (Lm/W)  | 64.56          |
| Beam angle (º)              | 24             |
| Life time (h)               | 50000 h L80B10 |
| IP                          | 20             |
| Electrical class insulation | Clas II        |
| Colour                      | Silver         |
| Control gear included       | Yes            |
| Control gear                | ON/OFF         |
| Flicker Free                | Yes            |
| Light source                | LED            |
| Type of LED                 | СОВ            |
| Colour temperature (K)      | 3000           |
| Colour consistency (SDCM)   | SDCM<3         |
| CRI                         | 90             |