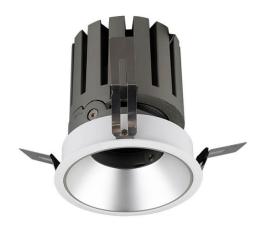

## PRO-DR

Lavov downlight from the family PRO-DR with a power of 12,2W and an optics 24 degrees . CCT 3000K. With a total lumen output of 787,5Im and a luminous efficiency of 64,56Im/W.ON/OFF driver. Made in die cast aluminum and finished in Silver color.

## **Scheme**

| Product                     |                |
|-----------------------------|----------------|
| Real power (W)              | 12.2           |
| Real luminous flux (Lm)     | 787.5          |
| Luminous efficiency (Lm/W)  | 64.56          |
| Beam angle (º)              | 24             |
| Life time (h)               | 50000 h L80B10 |
| IP                          | 20             |
| Electrical class insulation | Clas II        |
| Colour                      | Silver         |
| Control gear included       | Yes            |
| Control gear                | ON/OFF         |
| Flicker Free                | Yes            |
| Light source                | LED            |
| Type of LED                 | СОВ            |
| Colour temperature (K)      | 3000           |
| Colour consistency (SDCM)   | SDCM<3         |
| CRI                         | 90             |