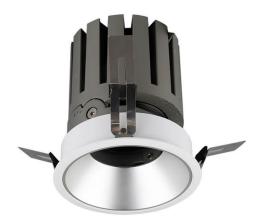

## PRO-D

Lavov downlight from the family PRO-D with a power of 12,2W and an optics 24 degrees . CCT 3000K. With a total lumen output of 787,5lm and a luminous efficiency of 64,56lm/W.ON/OFF driver. Made in die cast aluminum and finished in Silver color.

| Product                     |                |
|-----------------------------|----------------|
| Real power (W)              | 12.2           |
| Real luminous flux (Lm)     | 787.5          |
| Luminous efficiency (Lm/W)  | 64.56          |
| Beam angle (º)              | 24             |
| Life time (h)               | 50000 h L80B10 |
| IP                          | 20             |
| Electrical class insulation | Clas II        |
| Colour                      | Silver         |
| Control gear included       | Yes            |
| Control gear                | ON/OFF         |
| Flicker Free                | Yes            |
| Light source                | LED            |
| Type of LED                 | СОВ            |
| Colour temperature (K)      | 3000           |
| Colour consistency (SDCM)   | SDCM<3         |
| CRI                         | 90             |