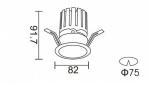

|
| Real luminous flux (Lm)     | 787.5          |
| Luminous efficiency (Lm/W)  | 64.56          |
| Beam angle (º)              | 24             |
| Life time (h)               | 50000 h L80B10 |
| IP                          | 20             |
| Electrical class insulation | Clas II        |
| Colour                      | Silver         |
| Control gear included       | Yes            |
| Control gear                | ON/OFF         |
| Flicker Free                | Yes            |
| Light source                | LED            |
| Type of LED                 | СОВ            |
| Colour temperature (K)      | 3000           |
| Colour consistency (SDCM)   | SDCM<3         |
| CRI                         | 90             |

## Dimensions

Product dimensions (mm) φ82\*91.7

## Scheme