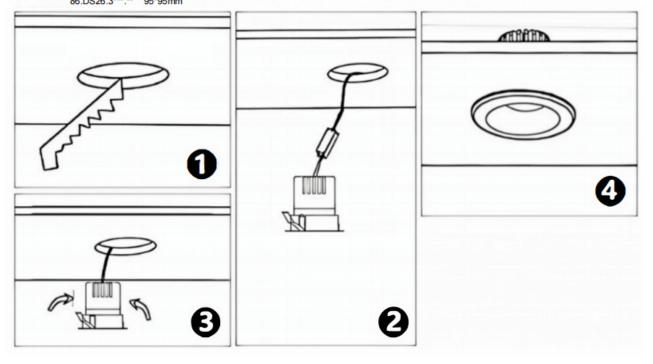

## Item code 86.D025.1321.03

- Installation and wiring of luminaire must be in accordance with all applicable local codes.
- Installation, inspection, and maintenance of luminaires should be performed by a qualified electrician.
- DO NOT make or alter any open holes in the luminaire. Do not modify the luminaire.
- DO NOT install damaged product.
- Make sure electrical power is OFF before and during installation and maintenance.
- Make sure the equipment is properly grounded.
- Make sure the supply voltage is same as the rated fixture voltage.

## Cut out in the right size

86.D025.0\*\*\*.\*\* 75mm 86.D025.1\*\*\*.\*\* 75mm 86.D025.2\*\*\*.\*\* 85mm 86.D025.3\*\*\*.\*\* 95mm 86.DS25.1\*\*\*.\*\* 75mm 86.DS25.2\*\*\*.\*\* 85mm 86.DS25.3\*\*\*.\*\* 95mm 86.D026.1\*\*\*.\*\* 75\*75mm 86.D026.2\*\*\*.\*\* 85\*85mm 86.D026.3\*\*\*.\*\* 95\*95mm 86.DS26.1\*\*\*.\*\* 75\*75mm 86.DS26.2\*\*\*.\*\* 86.DS26.3\*\*\*.\*\* 95\*95mm