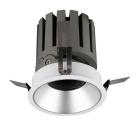

## INDOOR / DOWNLIGHTS / PRO-D / PRO-DR

## Item code 86.D025.1321.03

- Installation and wiring of luminaire must be in accordance with all applicable local codes.
- Installation, inspection, and maintenance of luminaires should be performed by a qualified electrician.
- DO NOT make or alter any open holes in the luminaire. Do not modify the luminaire.
- DO NOT install damaged product.
- Make sure electrical power is OFF before and during installation and maintenance.
- Make sure the equipment is properly grounded.
- Make sure the supply voltage is same as the rated fixture voltage.