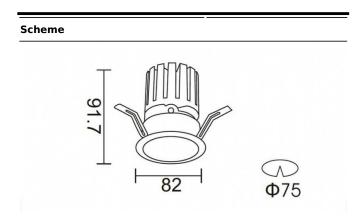

## PRO-DR

Lavov downlight from the family PRO-DR with a power of 12,2W  $\,$ and an optics 24 degrees . CCT 3000K. With a total lumen output of 787,5lm and a luminous efficiency of 64,56lm/W.DALI driver. Made in die cast aluminum and finished in White color.

| Product                     |                |
|-----------------------------|----------------|
| Real power (W)              | 12.2           |
| Real luminous flux (Lm)     | 787.5          |
| Luminous efficiency (Lm/W)  | 64.56          |
| Beam angle (º)              | 24             |
| Life time (h)               | 50000 h L80B10 |
| IP                          | 20             |
| Electrical class insulation | Clas II        |
| Colour                      | White          |
| Control gear included       | Yes            |
| Control gear                | DALI           |
| Flicker Free                | Yes            |
| Light source                | LED            |
| Type of LED                 | СОВ            |
| Colour temperature (K)      | 3000           |
| Colour consistency (SDCM)   | SDCM<3         |
| CRI                         | 90             |