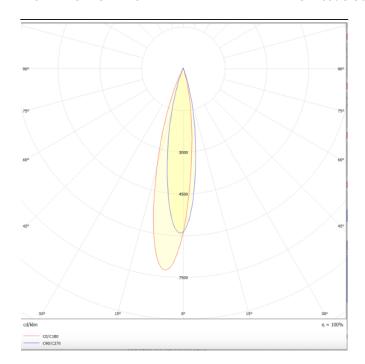

Photometry

## PRO-DR

Lavov downlight from the family PRO-DR with a power of 12,2W  $\,$ and an optics 24 degrees . CCT 3000K. With a total lumen output of 787,5lm and a luminous efficiency of 64,56lm/W.DALI driver. Made in die cast aluminum and finished in White color.