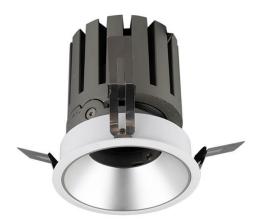

## PRO-DR

Lavov downlight from the family PRO-DR with a power of 12,2W  $\,$ and an optics 24 degrees . CCT 3000K. With a total lumen output of 787,5lm and a luminous efficiency of 64,56lm/W.DALI driver. Made in die cast aluminum and finished in White color.

| Item code    | 86.D025.1323.01 Indoor Downlights  |  |
|--------------|------------------------------------|--|
| Product type |                                    |  |
| Category     |                                    |  |
| Family       | PRO-D                              |  |
| Subfamily    | PRO-DR                             |  |
| Pictograms   | □ 220 v CRI XX° 90 C€              |  |
|              | Driver   On   IP   50000h   L80B10 |  |

| Product                     |                |
|-----------------------------|----------------|
| Real power (W)              | 12.2           |
| Real luminous flux (Lm)     | 787.5          |
| Luminous efficiency (Lm/W)  | 64.56          |
| Beam angle (º)              | 24             |
| Life time (h)               | 50000 h L80B10 |
| IP                          | 20             |
| Electrical class insulation | Clas II        |
| Colour                      | White          |
| Control gear included       | Yes            |
| Control gear                | DALI           |
| Flicker Free                | Yes            |
| Light source                | LED            |
| Type of LED                 | СОВ            |
| Colour temperature (K)      | 3000           |
| Colour consistency (SDCM)   | SDCM<3         |
| CRI                         | 90             |