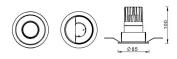

## PRO-D

Lavov Downlights from the family PRO-D ,power 12 W and CRI 90 with an optic 24 degrees made in Die Cast Aluminum finished in White with a real lumen output of 775lm and an efficiency of64,58lm/W. DALI driver.

| ltem code    | 86.D025.1323.01                         |
|--------------|-----------------------------------------|
| Product type | Indoor                                  |
| Category     | Downlights                              |
| Family       | PRO-D                                   |
| Subfamily    | PRO-D                                   |
| Pictograms   | □ 220 v<br>240 v<br>XX* 90 CE           |
|              | Driver<br>INCL Off DIF 50000h<br>L80B10 |

## Scheme



## Photometry



| Product                     |                    |
|-----------------------------|--------------------|
| Real power (W)              | 12                 |
| Real luminous flux (Lm)     | 775                |
| Luminous efficiency (Lm/W)  | 64.583333333333002 |
| Beam angle (º)              | 24                 |
| Life time (h)               | 50000 h L80B10     |
| P                           | 20                 |
| Electrical class insulation | Clas II            |
| Colour                      | White              |
| Control gear included       | Yes                |
| Control gear                | DALI               |
| Flicker Free                | Yes                |
| ight source                 | LED                |
| Type of LED                 | СОВ