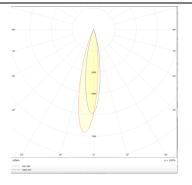

## Photometry

| Product                     |                    |
|-----------------------------|--------------------|
| Real power (W)              | 12                 |
| Real luminous flux (Lm)     | 775                |
| Luminous efficiency (Lm/W)  | 64.583333333333002 |
| Beam angle (º)              | 24                 |
| Life time (h)               | 50000 h L80B10     |
| P                           | 20                 |
| Electrical class insulation | Clas II            |
| Colour                      | White              |
| Control gear included       | Yes                |
| Control gear                | DALI               |
| Flicker Free                | Yes                |
| ight source                 | LED                |
| Type of LED                 | СОВ                |
| Colour temperature (K)      | 3000               |
| Colour consistency (SDCM)   | SDCM<3             |
| CRI                         | 90                 |
|                             |                    |