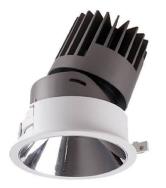

## PRO-D

Lavov Downlights from the family PRO-D ,power 12 W and CRI 90 with an optic 24 degrees made in Die Cast Aluminum finished in White with a real lumen output of 775lm and an efficiency of64,58lm/W. DALI driver.