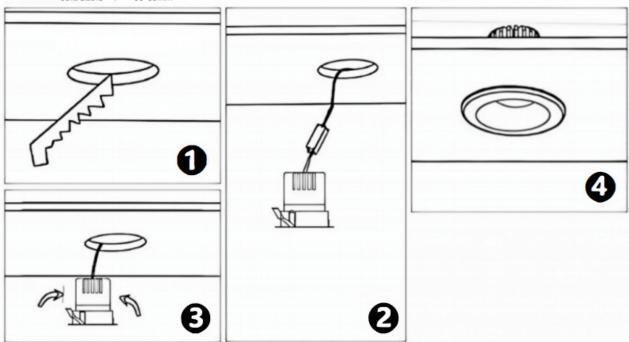

## Item code 86.D025.1323.01

- Installation and wiring of luminaire must be in accordance with all applicable local codes.
- Installation, inspection, and maintenance of luminaires should be performed by a qualified
- electrician.
- DO NOT make or alter any open holes in the luminaire. Do not modify the luminaire.
- DO NOT install damaged product.
- Make sure electrical power is OFF before and during installation and maintenance.
- Make sure the equipment is properly grounded.
- Make sure the supply voltage is same as the rated fixture voltage.