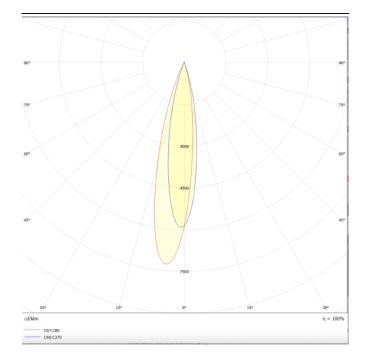

## PRO-DR

Lavov downlight from the family PRO-DR with a power of 12,2W and an optics 24 degrees . CCT 3000K. With a total lumen output of 787,5Im and a luminous efficiency of 64,56lm/W.DALI driver. Made in die cast aluminum and finished in Black color.

| Product                     |                |
|-----------------------------|----------------|
| Real power (W)              | 12.2           |
| Real luminous flux (Lm)     | 787.5          |
| Luminous efficiency (Lm/W)  | 64.56          |
| Beam angle (º)              | 24             |
| Life time (h)               | 50000 h L80B10 |
| IP                          | 20             |
| Electrical class insulation | Clas II        |
| Colour                      | Black          |
| Control gear included       | Yes            |
| Control gear                | DALI           |
| Flicker Free                | Yes            |
| Light source                | LED            |
| Type of LED                 | СОВ            |
| Colour temperature (K)      | 3000           |
| Colour consistency (SDCM)   | SDCM<3         |
| CRI                         | 90             |