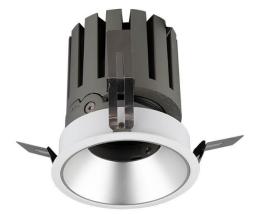

## PRO-DR

Lavov downlight from the family PRO-DR with a power of 12,2W and an optics 24 degrees . CCT 3000K. With a total lumen output of 787,5Im and a luminous efficiency of 64,56lm/W.DALI driver. Made in die cast aluminum and finished in Black color.