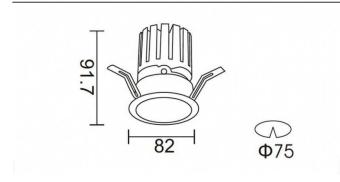

## PRO-DR

Lavov downlight from the family PRO-DR with a power of 12,2W and an optics 24 degrees . CCT 3000K. With a total lumen output of 787,5Im and a luminous efficiency of 64,56lm/W.DALI driver. Made in die cast aluminum and finished in Black color.

| Item code    | 86.D025.1323.02<br>Indoor<br>Downlights     |  |
|--------------|---------------------------------------------|--|
| Product type |                                             |  |
| Category     |                                             |  |
| Family       | PRO-D                                       |  |
| Subfamily    | PRO-DR                                      |  |
| Pictograms   | □ 220 v<br>240 v<br>Xx <sup>0</sup> CRI C € |  |
|              | Driver On IP 50000h<br>INCL. Off 20 L80B10  |  |

| Product                     |                |
|-----------------------------|----------------|
| Real power (W)              | 12.2           |
| Real luminous flux (Lm)     | 787.5          |
| Luminous efficiency (Lm/W)  | 64.56          |
| Beam angle (º)              | 24             |
| Life time (h)               | 50000 h L80B10 |
| IP                          | 20             |
| Electrical class insulation | Clas II        |
| Colour                      | Black          |
| Control gear included       | Yes            |
| Control gear                | DALI           |
| Flicker Free                | Yes            |
| Light source                | LED            |
| Type of LED                 | СОВ            |
| Colour temperature (K)      | 3000           |
| Colour consistency (SDCM)   | SDCM<3         |
| CRI                         | 90             |