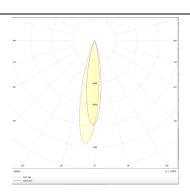

## **Photometry**

| Product                     |                    |
|-----------------------------|--------------------|
| Real power (W)              | 12                 |
| Real luminous flux (Lm)     | 775                |
| Luminous efficiency (Lm/W)  | 64.583333333333002 |
| Beam angle (º)              | 24                 |
| Life time (h)               | 50000 h L80B10     |
| IP                          | 20                 |
| Electrical class insulation | Clas II            |
| Colour                      | Black              |
| Control gear included       | Yes                |
| Control gear                | DALI               |
| Flicker Free                | Yes                |
| Light source                | LED                |
| Type of LED                 | СОВ                |
| Colour temperature (K)      | 3000               |
| Colour consistency (SDCM)   | SDCM<3             |
| CRI                         | 90                 |