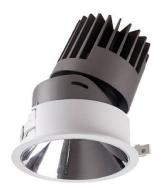

## PRO-D

Lavov Downlights from the family PRO-D ,power 12 W and CRI 90 with an optic 24 degrees made in Die Cast Aluminum finished in Black with a real lumen output of 775lm and an efficiency of64,58lm/W. DALI driver.

| Item code    | 86.D025.1323.02          |
|--------------|--------------------------|
| Product type | Indoor                   |
| Category     | Downlights               |
| Family       | PRO-D                    |
| Subfamily    | PRO-D                    |
| Pictograms   | 220 V CRI 90 CE          |
|              | Driver On DALL IP 50000h |