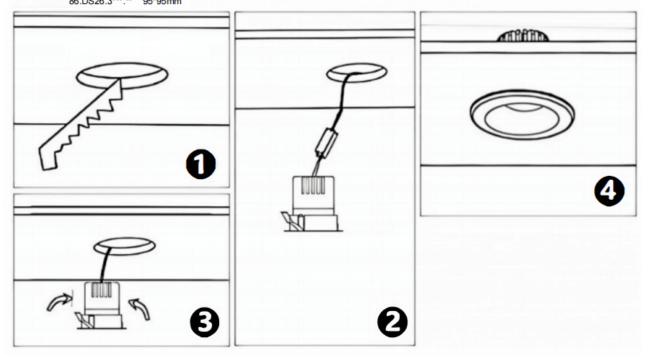

## Item code 86.D025.1323.02

- Installation and wiring of luminaire must be in accordance with all applicable local codes.
- Installation, inspection, and maintenance of luminaires should be performed by a qualified electrician.
- DO NOT make or alter any open holes in the luminaire. Do not modify the luminaire.
- DO NOT install damaged product.
- Make sure electrical power is OFF before and during installation and maintenance.
- Make sure the equipment is properly grounded.
- Make sure the supply voltage is same as the rated fixture voltage.

## Cut out in the right size

86.D025.0\*\*\*.\*\* 75mm 86.D025.1\*\*\*.\*\* 75mm 86.D025.2\*\*\*.\*\* 85mm 86.D025.3\*\*\*.\*\* 95mm 86.DS25.1\*\*\*.\*\* 75mm 86.DS25.2\*\*\*.\*\* 85mm 86.DS25.3\*\*\*.\*\* 95mm 86.D026.1\*\*\*.\*\* 75\*75mm 86.D026.2\*\*\*.\*\* 85\*85mm 86.D026.3\*\*\*.\*\* 95\*95mm 86.DS26.1\*\*\*.\*\* 75\*75mm 86.DS26.2\*\*\*.\*\* 86.DS26.3\*\*\*.\*\* 95\*95mm