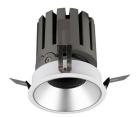

## INDOOR / DOWNLIGHTS / PRO-D / PRO-DR

## Item code 86.D025.1323.02

- Installation and wiring of luminaire must be in accordance with all applicable local codes.
- Installation, inspection, and maintenance of luminaires should be performed by a qualified electrician.
- DO NOT make or alter any open holes in the luminaire. Do not modify the luminaire.
- DO NOT install damaged product.
- Make sure electrical power is OFF before and during installation and maintenance.
- Make sure the equipment is properly grounded.
- Make sure the supply voltage is same as the rated fixture voltage.