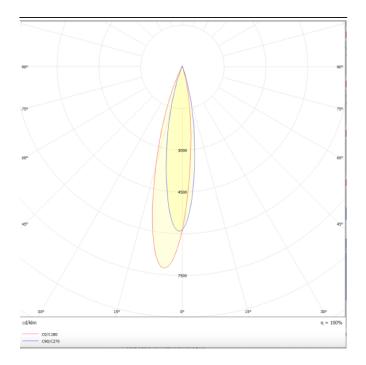

Photometry

## PRO-DR

Lavov downlight from the family PRO-DR with a power of 12,2W  $\,$ and an optics 24 degrees . CCT 3000K. With a total lumen output of 787,5lm and a luminous efficiency of 64,56lm/W.DALI driver. Made in die cast aluminum and finished in Silver color.