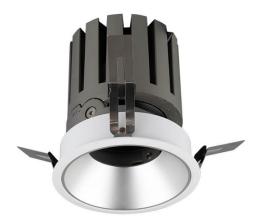

## PRO-DR

Lavov downlight from the family PRO-DR with a power of 12,2W  $\,$ and an optics 24 degrees . CCT 3000K. With a total lumen output of 787,5lm and a luminous efficiency of 64,56lm/W.DALI driver. Made in die cast aluminum and finished in Silver color.