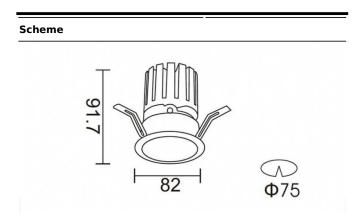

| Product                     | •              |
|-----------------------------|----------------|
| Real power (W)              | 12.2           |
| Real luminous flux (Lm)     | 787.5          |
| Luminous efficiency (Lm/W)  | 64.56          |
| Beam angle (º)              | 24             |
| Life time (h)               | 50000 h L80B10 |
| IP                          | 20             |
| Electrical class insulation | Clas II        |
| Colour                      | Silver         |
| Control gear included       | Yes            |
| Control gear                | DALI           |
| Flicker Free                | Yes            |
| Light source                | LED            |
| Type of LED                 | СОВ            |
| Colour temperature (K)      | 3000           |
| Colour consistency (SDCM)   | SDCM<3         |
| CRI                         | 90             |