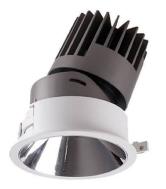

## PRO-D

Lavov Downlights from the family PRO-D ,power 12 W and CRI 90 with an optic 24 degrees made in Die Cast Aluminum finished in Silver with a real lumen output of 775lm and an efficiency of64,58lm/W. DALI driver.

| Item code    | 86.D025.1323.03                         |
|--------------|-----------------------------------------|
| Product type | Indoor                                  |
| Category     | Downlights                              |
| Family       | PRO-D                                   |
| Subfamily    | PRO-D                                   |
| Pictograms   | □ 220 v<br>240 v<br>XX* 90 CE           |
|              | Driver<br>INCL. Off IP 50000h<br>L&OB10 |