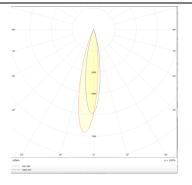

## Photometry

| Product                     |                    |
|-----------------------------|--------------------|
| Real power (W)              | 12                 |
| Real luminous flux (Lm)     | 775                |
| Luminous efficiency (Lm/W)  | 64.583333333333002 |
| Beam angle (º)              | 24                 |
| Life time (h)               | 50000 h L80B10     |
| P                           | 20                 |
| Electrical class insulation | Clas II            |
| Colour                      | Silver             |
| Control gear included       | Yes                |
| Control gear                | DALI               |
| Flicker Free                | Yes                |
| _ight source                | LED                |
| Type of LED                 | СОВ                |
| Colour temperature (K)      | 3000               |
| Colour consistency (SDCM)   | SDCM<3             |
| CRI                         | 90                 |