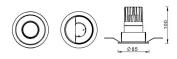

## PRO-D

Lavov Downlights from the family PRO-D ,power 12 W and CRI 90 with an optic 24 degrees made in Die Cast Aluminum finished in Silver with a real lumen output of 775lm and an efficiency of64,58lm/W. DALI driver.

| Item code    | 86.D025.1323.03                         |
|--------------|-----------------------------------------|
| Product type | Indoor                                  |
| Category     | Downlights                              |
| Family       | PRO-D                                   |
| Subfamily    | PRO-D                                   |
| Pictograms   | □ 220 v<br>240 v<br>XX* 90 CE           |
|              | Driver<br>INCL. Off IP 50000h<br>L&OB10 |

## Scheme



## Photometry



| Product                     |                    |
|-----------------------------|--------------------|
| Real power (W)              | 12                 |
| Real luminous flux (Lm)     | 775                |
| Luminous efficiency (Lm/W)  | 64.583333333333002 |
| Beam angle (º)              | 24                 |
| Life time (h)               | 50000 h L80B10     |
| P                           | 20                 |
| Electrical class insulation | Clas II            |
| Colour                      | Silver             |
| Control gear included       | Yes                |
| Control gear                | DALI               |
| Flicker Free                | Yes                |
| _ight source                | LED                |
| Type of LED                 | СОВ