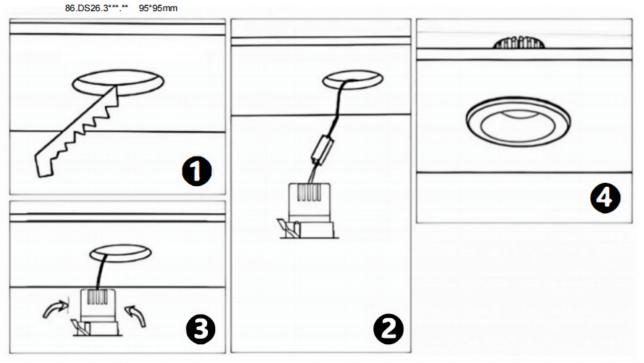

## Cut out in the right size

86.D025.0\*\*\*.\*\* 75mm 86.D025.1\*\*\*.\*\* 75mm 86.D025.2\*\*\*.\*\* 85mm 86.D025.3\*\*\*.\*\* 95mm 86.DS25.1\*\*\*.\*\* 75mm 86.DS25.2\*\*\*.\*\* 85mm 86.DS25.3\*\*\*.\*\* 95mm 86.D026.1\*\*\*.\*\* 75\*75mm 86.D026.2\*\*\*.\*\* 85\*85mm 86.D026.3\*\*\*.\*\* 95\*95mm 86.DS26.1\*\*\*.\*\* 75\*75mm 86.DS26.2\*\*\*.\*\*