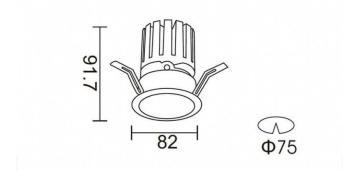

## PRO-DR

Lavov downlight from the family PRO-DR with a power of 12,2W of 787,5Im and a luminous efficiency of 64,56Im/W.ON/OFF driver. Made in die cast aluminum and finished in White color.

| Item code    | 86.D025.1331.01 Indoor Downlights       |  |
|--------------|-----------------------------------------|--|
| Product type |                                         |  |
| Category     |                                         |  |
| Family       | PRO-D                                   |  |
| Subfamily    | PRO-DR                                  |  |
| Pictograms   | 220 v                                   |  |
|              | Driver On IP 50000h INCL. Off 20 L80B10 |  |