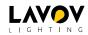

## PRO-DR

Lavov downlight from the family PRO-DR with a power of 12,2W of 787,5Im and a luminous efficiency of 64,56Im/W.ON/OFF driver. Made in die cast aluminum and finished in White color.

| Item code    | 86.D025.1331.01 Indoor Downlights       |  |
|--------------|-----------------------------------------|--|
| Product type |                                         |  |
| Category     |                                         |  |
| Family       | PRO-D                                   |  |
| Subfamily    | PRO-DR                                  |  |
| Pictograms   | 220 v                                   |  |
|              | Driver On IP 50000h INCL. Off 20 L80B10 |  |