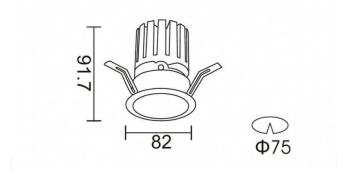

## **Scheme**

| Product                     |                |
|-----------------------------|----------------|
| Real power (W)              | 12.2           |
| Real luminous flux (Lm)     | 787.5          |
| Luminous efficiency (Lm/W)  | 64.56          |
| Beam angle (º)              | 36             |
| Life time (h)               | 50000 h L80B10 |
| IP                          | 20             |
| Electrical class insulation | Clas II        |
| Colour                      | Black          |
| Control gear included       | Yes            |
| Control gear                | ON/OFF         |
| Flicker Free                | Yes            |
| Light source                | LED            |
| Type of LED                 | СОВ            |
| Colour temperature (K)      | 3000           |
| Colour consistency (SDCM)   | SDCM<3         |
| CRI                         | 90             |