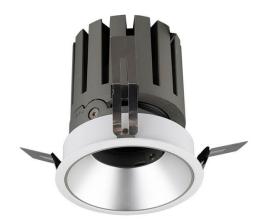

## PRO-DR

Lavov downlight from the family PRO-DR with a power of 12,2W of 787,5Im and a luminous efficiency of 64,56Im/W.ON/OFF driver. Made in die cast aluminum and finished in Black color.

| Item code    | 86.D025.1331.02 Indoor Downlights  |  |
|--------------|------------------------------------|--|
| Product type |                                    |  |
| Category     |                                    |  |
| Family       | PRO-D                              |  |
| Subfamily    | PRO-DR                             |  |
| Pictograms   | □ 220 V → CRI 90 C€                |  |
|              | Driver   On   IP   50000h   L80B10 |  |