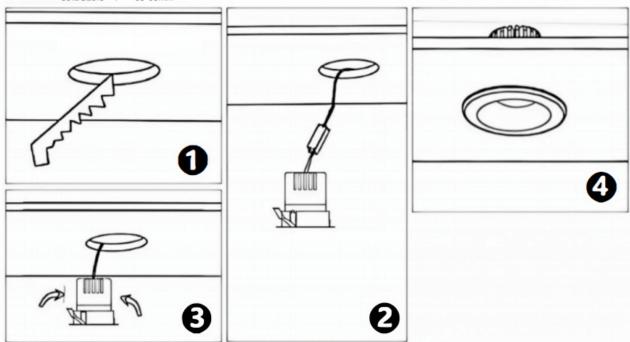

## Item code 86.D025.1331.02

- Installation and wiring of luminaire must be in accordance with all applicable local codes.
- Installation, inspection, and maintenance of luminaires should be performed by a qualified
- electrician.
- DO NOT make or alter any open holes in the luminaire. Do not modify the luminaire.
- DO NOT install damaged product.
- Make sure electrical power is OFF before and during installation and maintenance.
- Make sure the equipment is properly grounded.
- Make sure the supply voltage is same as the rated fixture voltage.