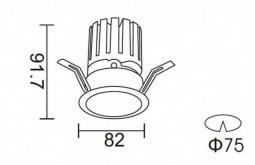

| ltem code    | 86.D025.1331.03                  |  |
|--------------|----------------------------------|--|
| Product type | Indoor                           |  |
| Category     | <br>Downlights                   |  |
| Family       | PRO-D                            |  |
| Subfamily    | PRO-DR                           |  |
| Pictograms   | □ 220<br>240 V → CRI<br>90 C€    |  |
|              | Driver On DFAIL IP 50000h L80B10 |  |

## Scheme

| Product                     |                |
|-----------------------------|----------------|
| Real power (W)              | 12.2           |
| Real luminous flux (Lm)     | 787.5          |
| Luminous efficiency (Lm/W)  | 64.56          |
| Beam angle (º)              | 36             |
| Life time (h)               | 50000 h L80B10 |
| IP                          | 20             |
| Electrical class insulation | Clas II        |
| Colour                      | Silver         |
| Control gear included       | Yes            |
| Control gear                | ON/OFF         |
| Flicker Free                | Yes            |
| Light source                | LED            |
| Type of LED                 | СОВ            |
| Colour temperature (K)      | 3000           |
| Colour consistency (SDCM)   | SDCM<3         |
| CRI                         | 90             |