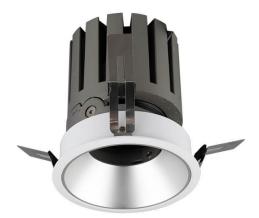

## PRO-DR

Lavov downlight from the family PRO-DR with a power of 12,2W and an optics 36 degrees . CCT 3000K. With a total lumen output of 787,5Im and a luminous efficiency of 64,56lm/W.ON/OFF driver. Made in die cast aluminum and finished in Silver color.

## Scheme

| Product                     |                |
|-----------------------------|----------------|
| Real power (W)              | 12.2           |
| Real luminous flux (Lm)     | 787.5          |
| Luminous efficiency (Lm/W)  | 64.56          |
| Beam angle (º)              | 36             |
| Life time (h)               | 50000 h L80B10 |
| IP                          | 20             |
| Electrical class insulation | Clas II        |
| Colour                      | Silver         |
| Control gear included       | Yes            |
| Control gear                | ON/OFF         |
| Flicker Free                | Yes            |
| Light source                | LED            |
| Type of LED                 | СОВ            |
| Colour temperature (K)      | 3000           |
| Colour consistency (SDCM)   | SDCM<3         |
| CRI                         | 90             |