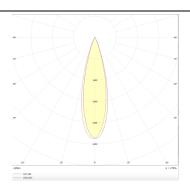

## PRO-D

Lavov Downlights from the family PRO-D ,power 12 W and CRI 90 with an optic 36 degrees made in Die Cast Aluminum finished in White with a real lumen output of 798lm and an efficiency of 66,5lm/W. DALI driver.

## **Photometry**

| Product                     |                |
|-----------------------------|----------------|
| Real power (W)              | 12             |
| Real luminous flux (Lm)     | 798            |
| Luminous efficiency (Lm/W)  | 66.5           |
| Beam angle (º)              | 36             |
| Life time (h)               | 50000 h L80B10 |
| IP                          | 20             |
| Electrical class insulation | Clas II        |
| Colour                      | White          |
| Control gear included       | Yes            |
| Control gear                | DALI           |
| Flicker Free                | Yes            |
| Light source                | LED            |
| Type of LED                 | СОВ            |
| Colour temperature (K)      | 3000           |
| Colour consistency (SDCM)   | SDCM<3         |
| CRI                         | 90             |