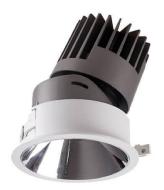

## PRO-D

Lavov Downlights from the family PRO-D ,power 12 W and CRI 90 with an optic 36 degrees made in Die Cast Aluminum finished in White with a real lumen output of 798lm and an efficiency of 66,5lm/W. DALI driver.