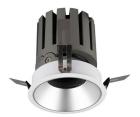

## Item code 86.D025.1333.01

- Installation and wiring of luminaire must be in accordance with all applicable local codes.
- Installation, inspection, and maintenance of luminaires should be performed by a qualified electrician.
- DO NOT make or alter any open holes in the luminaire. Do not modify the luminaire.
- DO NOT install damaged product.
- Make sure electrical power is OFF before and during installation and maintenance.
- Make sure the equipment is properly grounded.
- Make sure the supply voltage is same as the rated fixture voltage.